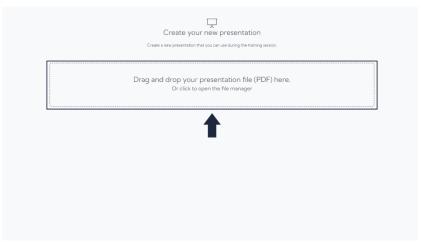

# **Upload presentation slide[on the Workstation]**

- 1. Select "Presentations" from the main menu of the platform.
- 2. Click "Add new presentation".

3. Upload your presentation file (PDF)