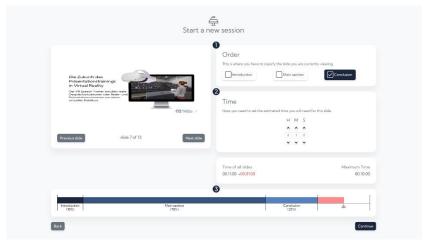

### Create session[on the Workstation]

- 1. Select "Sessions" in the main menu.
- 2. Click "Start a new session".

- 3. Assign a name.
- 4. Choose your presentation file.
- 5. Choose a presentation environment.
- 6. Set the maximum time.
- 7. Click "Next".

- 8. Click "Continue", and "Done".
- 9. Your session will be created.

- 10. Select "Sessions" in the main menu.
- 11. Find the <u>session code</u> of the session you have created.
- 12. You need this code to load your session in the VR Speech Trainer.