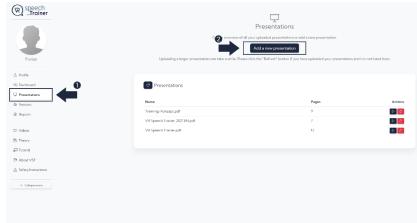

# **Upload presentation slide[on the Workstation]**

- 1. Select "Presentations" from the main menu of the platform.
- 2. Click "Add new presentation".

3. Upload your presentation file (PDF)