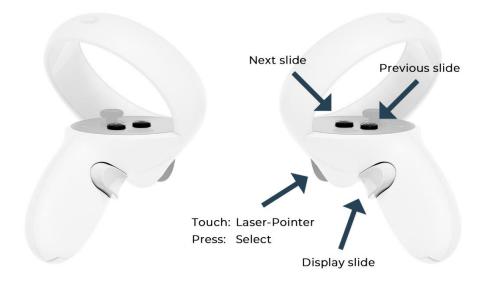

Reminder: You can use either the right or the left controller as your main controller for operation and navigation.

### **Controls**