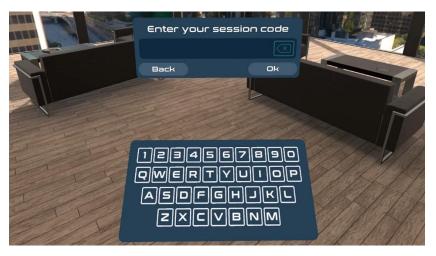

### Start session[on the Meta Quest 2 VR headset]

- 1. Start the VR Speech Trainer.
- 2. Click "Login" twice.
- 3. Select "Play" and enter your <u>session</u> <u>code</u>.
- 4. Click "OK" to load your session.
- 5. Click "Start" to start your presentation.