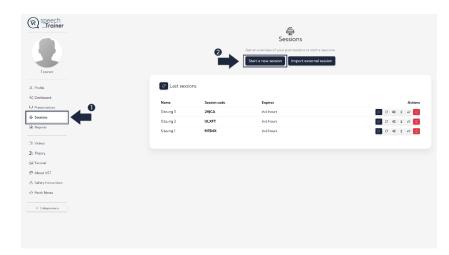

### Create session[on the Workstation]

- 1. Select "Sessions" in the main menu.
- 2. Click "Start a new session".

- 3. Assign a name.
- 4. Choose your presentation file.
- 5. Choose a presentation environment.
- 6. Set the maximum time.
- 7. Click "Next".

- 8. Click "Continue", and "Done".
- 9. Your session will be created.

- 10. Select "Sessions" in the main menu.
- 11. Find the <u>session code</u> of the session you have created.
- 12. You need this code to load your session in the VR Speech Trainer.