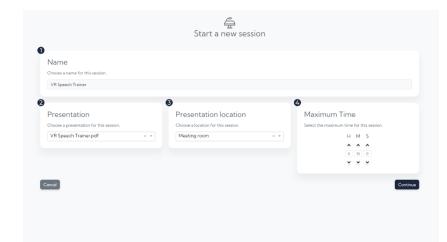

### Create session[on the Workstation]

- 1. Select "Sessions" in the main menu.
- 2. Click "Start a new session".

- 3. Assign a name.
- 4. Choose your presentation file.
- 5. Choose a presentation environment.
- 6. Set the maximum time.
- 7. Click "Next".