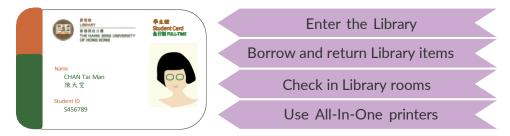

# Library Guide for Undergraduate Student

# Library Membership

# Library Card



Your student card is your Library card

# My Library Account

- Renew loan items
- View loan records
- Request items borrowed by other users
- Check Library fines



Log in with your Microsoft Office 365 account username and password

# **Library Hours**

# Opening Hours during Term Time

|           | G/F                                | 1/F                          | 2/F                |
|-----------|------------------------------------|------------------------------|--------------------|
| Mon - Fri | 8:30 am - 7:00 pm                  | 8:30 am - 9:00 pm            | 10:00 am - 7:00 pm |
| Sat       | 9:00 am - 5:00 pm                  | 9:00 am - 5:00 pm            | Closed             |
|           | Please refer to the <u>Library</u> | website for the most updated | d opening hour