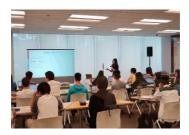

# ◆ Information Skills Workshops

The Library organises a series of <u>workshops</u> to help students to sharpen their information skills. Topics include finding resources of different subject areas, using citation management tool, making a professional presentation, etc. Students can earn iGPS unit(s) upon completion of each workshops.