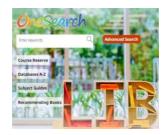

#### Search Resources

<u>OneSearch</u> is a one-stop search tool that helps you quickly find the resources you want. You can use it to search for both print and e-resources: books, e-books, journal articles, multimedia materials, and other digital objects.