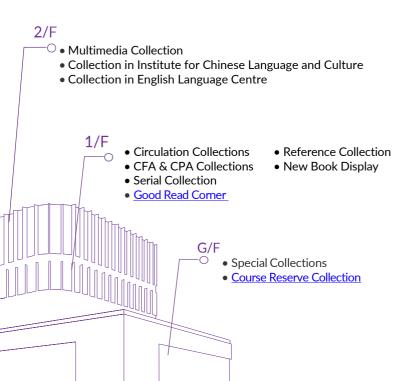

#### Books and Items On-site

- The Library uses the Library of Congress (LC) Classification Scheme to arrange all materials. Every item is assigned a call number. Below is an outline of selected main subject divisions.
  - B Philosophy. Psychology. Religion
  - D History: General, Europe, Asia, Africa, Oceania
  - G Geography. Anthropology. Recreation
  - H Social Sciences
  - J Political Science
  - K Law
  - L Education
  - N Fine Arts
  - P Language and Literature
  - Q Science
  - T Technology
  - Z-Bibliography. Library Science. Information Resources (General)